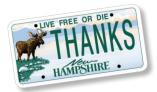

## Please accept this **Gift** of a **Moose Plate**

A Moose Plate shows your support of the natural, cultural and historical resources that make New Hampshire a special place to live.

To:

From:

\*Moose Plates cost \$38 for the first year and renew for an additional \$30 each year after.